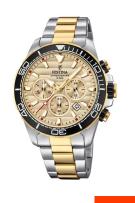

## Festina men's watch F20363/1 Specifications

**BUY NOW** 

This document contains all the specifications for the Festina Prestige Chronograph F20363/1 men's watch. We at the DIALANDO® watch store offer a large selection of authentic watches from the best watch brands in the world.

https://www.dialando.pl/

| PRODUCT INFORMATION |                      |  |
|---------------------|----------------------|--|
| EAN                 | 8430622717376        |  |
| Gender              | Men                  |  |
| Brand               | Festina              |  |
| Collection          | Prestige Chronograph |  |
| Warranty [vears]    | 2                    |  |

| PRODUCT EXECUTION             |                                                          |
|-------------------------------|----------------------------------------------------------|
| Display Type                  | Analogue                                                 |
| Movement type                 | Quartz (Battery)                                         |
| Movement Name                 | Miyota / JS15                                            |
| Functions                     | Minute / Date / Chronograph / 24-Hour / Hour /<br>Second |
| MEASURES                      |                                                          |
| Case width [mm]               | 44                                                       |
| Case thickness [mm]           | 12                                                       |
| Lug width [mm]                | 22                                                       |
| Max. wrist circumference [mm] | 200                                                      |

| MATERIAL & COLOUR  |                                  |
|--------------------|----------------------------------|
| Strap Material     | Stainless steel                  |
| Strap Colour       | Gold / Silver                    |
| Case Material      | Stainless steel                  |
| Case Colour        | Silver / Gold                    |
| Case Surface       | Polished / Matted                |
| Colour of the dial | Gold                             |
| Glass              | Mineral glass                    |
| DETAILS            |                                  |
| Bezel              | Fixed                            |
| Case Bottom        | Stainless steel bottom (screwed) |
| Clasp              | Folding clasp                    |