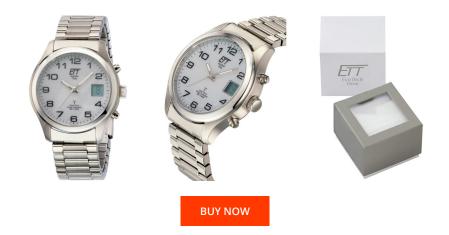

## **DIALANDO**<sup>®</sup>

## ETT (Eco Tech Time) men's watch EGS-11335-62M Specifications



This document contains all the specifications for the ETT Eco Tech Time Basic EGS-11335-62M men's watch. We at the DIALANDO<sup>®</sup> watch store offer a large selection of authentic watches from the best watch brands in the world. https://www.dialando.pl/

| PRODUCT INFORMATION |                     |
|---------------------|---------------------|
| EAN                 | 4260411159483       |
| Gender              | Men                 |
| Brand               | ETT (Eco Tech Time) |
| Collection          | Basic               |
| Warranty [years]    | 2                   |

| MATERIAL & COLOUR  |                                   |
|--------------------|-----------------------------------|
| Strap Material     | Stainless steel                   |
| Strap Colour       | Silver