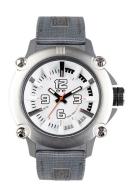

## Ene men's watch 640000109 Specifications

**BUY NOW** 

This document contains all the specifications for the Ene 640000109 men's watch. We at the DIALANDO® watch store offer a large selection of authentic watches from the best watch brands in the world.

https://www.dialando.pl/

| PRODUCT INFORMATION |                  |
|---------------------|------------------|
| EAN                 | 8432994172418    |
| Gender              | Men              |
| Warranty [years]    | 2                |
| PRODUCT EXECUTION   |                  |
| Display Type        | Analogue         |
| Movement type       | Quartz (Battery) |
| MEASURES            |                  |
| Case width [mm]     | 51               |

| MATERIAL & COLOUR    |               |
|----------------------|---------------|
| Strap Material       | Textile       |
| Strap Colour         | Grey          |
| Colour of the dial   | White         |
| Glass                | Mineral glass |
|                      |               |
| DETAILS              |               |
| <b>DETAILS</b> Clasp | Buckle        |