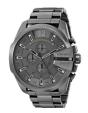

## Diesel watches for men Catalog

**PRODUCT** 

**DETAILS** 

Diesel DZ4282 men's watch

Display Type: Analogue Strap Material: Stainless steel Strap Colour: Grey Case width [mm]: 59

BUY NOW

Diesel DZ4328 men's watch