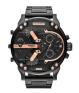

Display Type: Analogue Strap Material: Stainless steel Strap Colour: Silver Case width [mm]: 51

BUY NOW

Diesel DZ7312 men's watch

Display Type: Analogue Strap Material: Stainless steel Strap Colour: Black Case width [mm]: 66