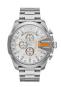

## Diesel watches for men Catalog

**PRODUCT** 

**DETAILS** 

Diesel DZ4282 men's watch

Display Type: Analogue Strap Material: Stainless steel Strap Colour: Grey Case width [mm]: 59

BUY NOW

Diesel DZ4328 men's watch

Display Type: Analogue Strap Material: Stainless steel Strap Colour: Silver Case width [mm]: 51

BUY NOW

Diesel DZ7312 men's watch

Display Type: Analogue Strap Material: Stainless steel Strap Colour: Black Case width [mm]: 66