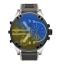

BUY NOW

Diesel DZ7429 men's watch

Display Type: Analogue Strap Material: Nylon Strap Colour: Grey Case width [mm]: 57

BUY NOW

Diesel DZ7376 men's watch

Display Type: Analogue Strap Material: Real leather Strap Colour: Black Case width [mm]: 55