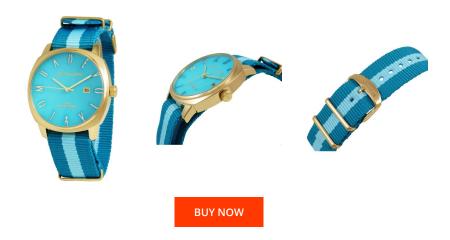

## Devota & Lomba men's watch DL008MSPBLBL- Specifications

This document contains all the specifications for the Devota & Lomba DL008MSPBLBL- men's watch. We at the DIALANDO® watch store offer a large selection of authentic watches from the best watch brands in the world. https://www.dialando.pl/

| MATERIAL & COLOUR    |               |
|----------------------|---------------|
| Strap Material       | Nylon         |
| Strap Colour         | Blue          |
| Colour of the dial   | Blue          |
| Glass                | Mineral glass |
|                      |               |
| DETAILS              |               |
| <b>DETAILS</b> Clasp | Buckle        |