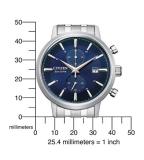

| PRODUCT EXECUTION   |                                                             |
|---------------------|-------------------------------------------------------------|
| Display Type        | Analogue                                                    |
| Movement type       | Quartz (Solar)                                              |
| Movement Name       | B642 / Citizen                                              |
| Functions           | Power reserve / Second / Chronograph / Date / Hour / Minute |
| MEASURES            |                                                             |
| Case width [mm]     | 42                                                          |
| Case thickness [mm] | 12                                                          |