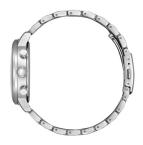

| MATERIAL & COLOUR  |                                      |
|--------------------|--------------------------------------|
| Strap Material     | Stainless steel                      |
| Strap Colour       | Silver                               |
| Case Material      | Stainless steel                      |
| Case Colour        | Silver                               |
| Case Surface       | Matted / Polished                    |
| Colour of the dial | Blue                                 |
|                    |                                      |
| Glass              | Hardened glass / Mineral glass       |
| Glass              | Hardened glass / Mineral glass       |
|                    | Hardened glass / Mineral glass Fixed |
| DETAILS            |                                      |
| DETAILS<br>Bezel   | Fixed                                |