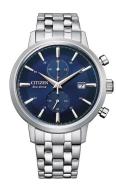

## Citizen men's watch CA7060-88L Specifications

**BUY NOW** 

This document contains all the specifications for the Citizen Eco-Drive Chronograph CA7060-88L men's watch. We at the DIALANDO® watch store offer a large selection of authentic watches from the best watch brands in the world.

| MATERIAL & COLOUR  |                                      |
|--------------------|--------------------------------------|
| Strap Material     | Stainless steel                      |
| Strap Colour       | Silver                               |
| Case Material      | Stainless steel                      |
| Case Colour        | Silver                               |
| Case Surface       | Matted / Polished                    |
| Colour of the dial | Blue                                 |
|                    |                                      |
| Glass              | Hardened glass / Mineral glass       |
| Glass              | Hardened glass / Mineral glass       |
|                    | Hardened glass / Mineral glass Fixed |
| DETAILS            |                                      |
| DETAILS<br>Bezel   | Fixed                                |