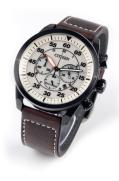

## Citizen men's watch CA4215-04W Specifications

**BUY NOW** 

This document contains all the specifications for the Citizen Sports - Chrono CA4215-04W men's watch. We at the DIALANDO® watch store offer a large selection of authentic watches from the best watch brands in the world.

| PRODUCT EXECUTION |                                                          |
|-------------------|----------------------------------------------------------|
| Display Type      | Analogue                                                 |
| Movement type     | Quartz (Solar)                                           |
| Movement Name     | Citizen                                                  |
| Functions         | 24-Hour / Hour / Second / Minute / Date /<br>Chronograph |

| MEASURES                      |     |
|-------------------------------|-----|
| Case width [mm]               | 45  |
| Case thickness [mm]           | 13  |
| Lug width [mm]                | 22  |
| Max. wrist circumference [mm] | 220 |

| MATERIAL & COLOUR  |                   |
|--------------------|-------------------|
| Strap Material     | Real leather      |
| Strap Colour       | Brown             |
| Case Material      | Stainless steel   |
| Case Colour        | Black             |
| Case Surface       | Polished / Matted |
| Colour of the dial | Beige             |
| Glass              | Mineral glass     |
| DETAILS            |                   |

| DETAILS         |                                  |
|-----------------|----------------------------------|
| Bezel           | Fixed                            |
| Case Bottom     | Stainless steel bottom (screwed) |
| Clasp           | Pin buckle                       |
| Lighting        | Luminous hands                   |
| Water resistant | 10 ATM                           |