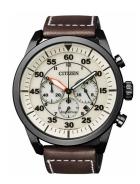

## Citizen men's watch CA4215-04W Specifications

**BUY NOW** 

This document contains all the specifications for the Citizen Sports - Chrono CA4215-04W men's watch. We at the DIALANDO® watch store offer a large selection of authentic watches from the best watch brands in the world.

| PRODUCT EXECUTION |                                                          |
|-------------------|----------------------------------------------------------|
| Display Type      | Analogue                                                 |
| Movement type     | Quartz (Solar)                                           |
| Movement Name     | Citizen                                                  |
| Functions         | 24-Hour / Hour / Second / Minute / Date /<br>Chronograph |

| MEASURES                      |     |
|-------------------------------|-----|
| Case width [mm]               | 45  |
| Case thickness [mm]           | 13  |
| Lug width [mm]                | 22  |
| Max. wrist circumference [mm] | 220 |

| MATERIAL & COLOUR  |                   |
|--------------------|-------------------|
| Strap Material     | Real leather      |
| Strap Colour       | Brown             |
| Case Material      | Stainless steel   |
| Case Colour        | Black             |
| Case Surface       | Polished / Matted |
| Colour of the dial | Beige             |
| Glass              | Mineral glass     |
| DETAILS            |                   |

| DETAILS         |                                  |
|-----------------|----------------------------------|
| Bezel           | Fixed                            |
| Case Bottom     | Stainless steel bottom (screwed) |
| Clasp           | Pin buckle                       |
| Lighting        | Luminous hands                   |
| Water resistant | 10 ATM                           |