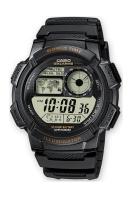

## Casio men's watch AE-1000W-1AVEF Specifications

**BUY NOW** 

This document contains all the specifications for the Casio Collection AE-1000W-1AVEF men's watch. We at the DIALANDO® watch store offer a large selection of authentic watches from the best watch brands in the world.

| MATERIAL & COLOUR  |               |
|--------------------|---------------|
| Strap Material     | Resin         |
| Strap Colour       | Black         |
| Case Material      | Resin         |
| Case Colour        | Black         |
| Case Surface       | Matted        |
| Colour of the dial | Black / Grey  |
| Glass              | Mineral glass |

| DETAILS         |                                  |
|-----------------|----------------------------------|
| Bezel           | Fixed                            |
| Case Bottom     | Stainless steel bottom (screwed) |
| Clasp           | Pin buckle                       |
| Lighting        | Backlight                        |
| Water resistant | 10 ATM                           |