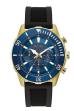

### Bulova watches for men Catalog

PRODUCT

DETAILS

Bulova Sport Chronograph 98A244 men's watch

Display Type: Analogue Strap Material: Silicone Strap Colour: Black Case width [mm]: 44

**BUY NOW** 

Bulova 96A270 men's watch