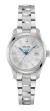

#### Bulova watches for men Catalog

**PRODUCT** 

**DETAILS** 

Bulova Surveyor 96M162 men's watch

Display Type: Analogue Strap Material: Stainless steel Strap Colour: Silver Case width [mm]: 29

BUY NOW

Bulova Surveyor 96M163 men's watch