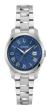

Display Type: Analogue Strap Material: Stainless steel Strap Colour: Silver Case width [mm]: 29

BUY NOW

Bulova Wilton 96B386 men's watch

Display Type: Analogue Strap Material: Stainless steel Strap Colour: Silver Case width [mm]: 41