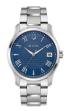

Display Type: Analogue Strap Material: Stainless steel Strap Colour: Silver Case width [mm]: 44

BUY NOW