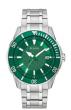

BUY NOW

Bulova Surveyor 98M136 men's watch

Display Type: Analogue Strap Material: Stainless steel Strap Colour: Rose gold Case width [mm]: 29

BUY NOW

Bulova Sport 98B359 men's watch

Display Type: Analogue Strap Material: Stainless steel Strap Colour: Silver Case width [mm]: 44