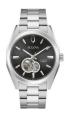

Display Type: Analogue Strap Material: Stainless steel Strap Colour: Silver Case width [mm]: 29

BUY NOW

Bulova Wilton 96B386 men's watch

Display Type: Analogue Strap Material: Stainless steel Strap Colour: Silver Case width [mm]: 41