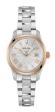

https://www.dialando.pl/

| PRODUCT |                                    | DETAILS                                                                                                  |         |
|---------|------------------------------------|----------------------------------------------------------------------------------------------------------|---------|
|         | Bulova Wilton 96B389 men's watch   | Display Type: Analogue<br>Strap Material: Real leather<br>Strap Colour: Brown<br>Case width [mm]: 41     | BUY NOW |
|         | Bulova Wilton 96B390 men's watch   | Display Type: Analogue<br>Strap Material: Real leather<br>Strap Colour: Black<br>Case width [mm]: 41     | BUY NOW |
|         | Bulova Surveyor 96M164 men's watch | Display Type: Analogue<br>Strap Material: Stainless steel<br>Strap Colour: Silver<br>Case width [mm]: 29 | BUY NOW |