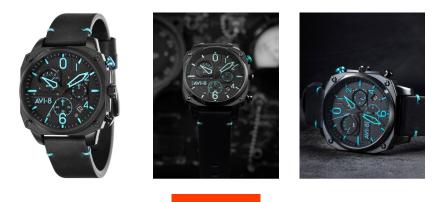

## **DIALANDO**<sup>®</sup>

AVI-8 men's watch AV-4052-05 Specifications

**BUY NOW** 

This document contains all the specifications for the AVI-8 Lafayette AV-4052-05 men's watch. We at the DIALANDO<sup>®</sup> watch store offer a large selection of authentic watches from the best watch brands in the world. https://www.dialando.pl/

| PRODUCT INFORMATION                                   |                              | MATERIAL & COLOUR       |                 |
|-------------------------------------------------------|------------------------------|-------------------------|-----------------|
| EAN                                                   | 4895118875512                | Strap Material          | Real leather    |
| Gender                                                | Men                          | Strap Colour            | Black           |
| Warranty [years]                                      | 2                            | Colour of the dial      | Black           |
|                                                       |                              | Glass                   | Mineral glass   |
|                                                       |                              |                         |                 |
|                                                       |                              |                         |                 |
| PRODUCT EXECUTION                                     |                              | DETAILS                 |                 |
|                                                       | Analogue                     | <b>DETAILS</b><br>Clasp | Buckle          |
| Display Type                                          | Analogue<br>Quartz (Battery) |                         | Buckle<br>5 ATM |
| Display Type                                          | 0                            | Clasp                   |                 |
| PRODUCT EXECUTION Display Type Movement type MEASURES | 0                            | Clasp                   |                 |