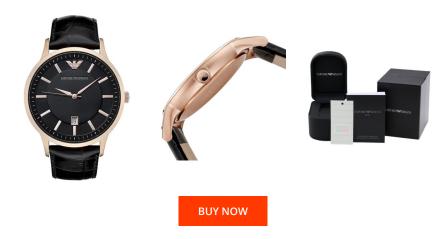

## men's watch AR2425 Specifications

This document contains all the specifications for the Emporio Armani AR2425 men's watch. We at the DIALANDO® watch store offer a large selection of authentic watches from the best watch brands in the world.

| MATERIAL & COLOUR  |               |
|--------------------|---------------|
| Strap Material     | Real leather  |
| Strap Colour       | Black         |
| Colour of the dial | Black         |
| Glass              | Mineral glass |
| DETAILS            |               |
| Numerals           | Index marks   |