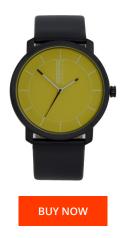

| MATERIAL & COLOUR  |               |
|--------------------|---------------|
| Strap Material     | Real leather  |
| Strap Colour       | Black         |
| Colour of the dial | Yellow        |
| Glass              | Mineral glass |
| DETAILS            |               |
| Clasp              | Buckle        |
| Water resistant    | 5 ATM         |