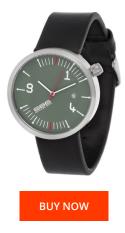

| PRODUCT INFORMATION |                  | MATERIAL & COLOUR  |                                                        |
|---------------------|------------------|--------------------|--------------------------------------------------------|
| EAN                 | 8435334898108    | Strap Material     | Real leather                                           |
| Gender              | Men              | Strap Colour       | Black                                                  |
| Warranty [years]    | 2                | Colour of the dial | Grey                                                   |
|                     |                  | Glass              | Mineral glass                                          |
|                     |                  |                    |                                                        |
| PRODUCT EXECUTION   |                  | DETAILS            |                                                        |
| Display Type        | Analogue         | Clasp              | Buckle                                                 |
| Novement type       | Quartz (Battery) | Water resistant    | (Please ask customer service or see the closing cover) |
|                     |                  |                    |                                                        |
| MEASURES            |                  |                    |                                                        |
| Case width [mm]     | 40               |                    |                                                        |