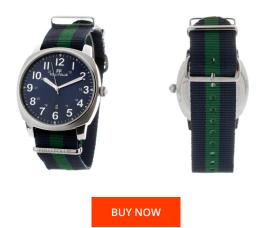

## Folli Follie ladies' watch WT14001SDFDF Specifications

This document contains all the specifications for the Folli Follie WT14001SDFDF ladies' watch. We at the DIALANDO<sup>®</sup> watch store offer a large selection of authentic watches from the best watch brands in the world. https://www.dialando.pl/

| PRODUCT INFORMATION                       |                              | MATERIAL & COLOUR        |                 |
|-------------------------------------------|------------------------------|--------------------------|-----------------|
| EAN                                       | 8431777822366                | Strap Material           | Nylon           |
| Gender                                    | Unisex                       | Strap Colour             | Blue            |
| Warranty [years]                          | 2                            | Colour of the dial       | Green           |
|                                           |                              | Glass                    | Mineral glass   |
|                                           |                              |                          |                 |
| PRODUCT EXECUTION                         |                              | DETAILS                  |                 |
|                                           |                              |                          |                 |
| Display Type                              | Analogue                     | Clasp                    | Buckle          |
|                                           | Analogue<br>Quartz (Battery) | Clasp<br>Water resistant | Buckle<br>3 ATM |
|                                           | 0                            |                          |                 |
| Display Type<br>Movement type<br>MEASURES | 0                            |                          |                 |