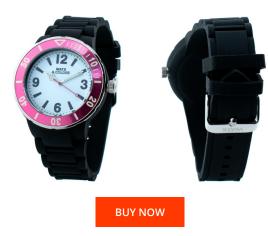

## Watx ladies' watch RWA1623-C1300 Specifications

This document contains all the specifications for the Watx RWA1623-C1300 ladies' watch. We at the <code>DIALANDO®</code> watch store offer a large selection of authentic watches from the best watch brands in the world.

| MATERIAL & COLOUR  |               |
|--------------------|---------------|
| Strap Material     | Rubber        |
| Strap Colour       | Black         |
| Colour of the dial | White         |
| Glass              | Mineral glass |
| DETAILS            |               |
| DETAILS            |               |
| Clasp              | Buckle        |