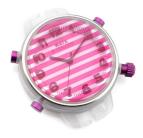

## Watx ladies' watch RWA1409 Specifications

**BUY NOW** 

This document contains all the specifications for the Watx RWA1409 ladies' watch. We at the DIALANDO® watch store offer a large selection of authentic watches from the best watch brands in the world.

| MATERIAL & COLOUR  |               |
|--------------------|---------------|
| Colour of the dial | Pink          |
| Glass              | Mineral glass |
| DETAILS            |               |
| Clasp              | Buckle        |
| Water resistant    | 5 ATM         |