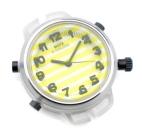

## Watx ladies' watch RWA1408 Specifications

**BUY NOW** 

This document contains all the specifications for the Watx RWA1408 ladies' watch. We at the <code>DIALANDO®</code> watch store offer a large selection of authentic watches from the best watch brands in the world.

| MATERIAL & COLOUR  |               |
|--------------------|---------------|
| Colour of the dial | Yellow        |
| Glass              | Mineral glass |
| DETAILS            |               |
| Clasp              | Buckle        |
| Water resistant    | 5 ATM         |