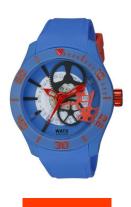

## Watx ladies' watch REWA1920 Specifications

**BUY NOW** 

This document contains all the specifications for the Watx REWA1920 ladies' watch. We at the DIALANDO® watch store offer a large selection of authentic watches from the best watch brands in the world.

| MATERIAL & COLOUR  |                       |
|--------------------|-----------------------|
| Strap Material     | Rubber                |
| Strap Colour       | Blue                  |
| Colour of the dial | Blue                  |
| Clara              | AR L                  |
| Glass              | Mineral glass         |
| DETAILS            | Mineral glass         |
|                    | Mineral glass  Buckle |