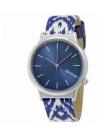

## Komono ladies' watch KOM-W1835 Specifications

**BUY NOW** 

This document contains all the specifications for the Komono KOM-W1835 ladies' watch. We at the DIALANDO® watch store offer a large selection of authentic watches from the best watch brands in the world.

| MATERIAL & COLOUR    |               |
|----------------------|---------------|
| Strap Material       | Textile       |
| Strap Colour         | Multicolor    |
| Colour of the dial   | Blue          |
| Glass                | Mineral glass |
|                      |               |
| DETAILS              |               |
| <b>DETAILS</b> Clasp | Buckle        |