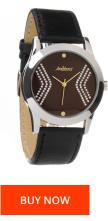

## **DIALANDO**<sup>®</sup>

Arabians ladies' watch DBA2091L Specifications

This document contains all the specifications for the Arabians DBA2091L ladies' watch. We at the DIALANDO<sup>®</sup> watch store offer a large selection of authentic watches from the best watch brands in the world. https://www.dialando.pl/

|                    | MATERIAL & COLOUR                           |                                                                                                              |
|--------------------|---------------------------------------------|--------------------------------------------------------------------------------------------------------------|
| 8431777738384      | Strap Material                              | Real leather                                                                                                 |
| Unisex             | Strap Colour                                | Black                                                                                                        |
| Warranty [years] 2 | Colour of the dial                          | Brown                                                                                                        |
|                    | Glass                                       | Mineral glass                                                                                                |
|                    |                                             |                                                                                                              |
|                    | DETAILS                                     |                                                                                                              |
| Analogue           | Clasp                                       | Buckle                                                                                                       |
| Quartz (Battery)   | Water resistant                             | (Please ask customer service or see the closing cover)                                                       |
|                    |                                             |                                                                                                              |
| 40                 |                                             |                                                                                                              |
|                    | Unisex<br>2<br>Analogue<br>Quartz (Battery) | Unisex Strap Colour   2 Colour of the dial   Glass Glass   Analogue Clasp   Quartz (Battery) Water resistant |