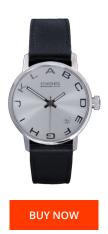

## 666barcelona ladies' watch 666-270 Specifications

This document contains all the specifications for the 666barcelona 666-270 ladies' watch. We at the DIALANDO® watch store offer a large selection of authentic watches from the best watch brands in the world.

https://www.dialando.pl/

| PRODUCT INFORMATION | N                |
|---------------------|------------------|
| EAN                 | 8435334898290    |
| Gender              | Unisex           |
| Warranty [years]    | 2                |
| PRODUCT EXECUTION   |                  |
| Display Type        | Analogue         |
| Movement type       | Quartz (Battery) |
| MEASURES            |                  |
| Case width [mm]     | 35               |

| MATERIAL & COLOUR  |                                                        |
|--------------------|--------------------------------------------------------|
| Strap Material     | Real leather                                           |
| Strap Colour       | Black                                                  |
| Colour of the dial | Silver                                                 |
| Glass              | Mineral glass                                          |
| DETAILS            |                                                        |
| Clasp              | Buckle                                                 |
| Water resistant    | (Please ask customer service or see the closing cover) |