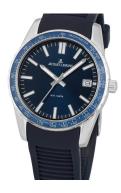

## Jacques Lemans ladies' watch 1-2060C Specifications

**BUY NOW** 

This document contains all the specifications for the Jacques Lemans Liverpool 1-2060C ladies' watch. We at the DIALANDO® watch store offer a large selection of authentic watches from the best watch brands in the world. https://www.dialando.pl/

| MATERIAL & COLOUR  |               |
|--------------------|---------------|
| Strap Material     | Silicone      |
| Strap Colour       | Blue          |
| Colour of the dial | Blue          |
| Glass              | Mineral glass |
| DETAILS            |               |
| Clasp              | Buckle        |
| Water resistant    | 10 ATM        |