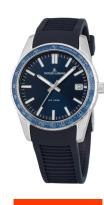

## Jacques Lemans ladies' watch 1-2060C Specifications

**BUY NOW** 

This document contains all the specifications for the Jacques Lemans Liverpool 1-2060C ladies' watch. We at the DIALANDO® watch store offer a large selection of authentic watches from the best watch brands in the world. https://www.dialando.pl/

| MATERIAL & COLOUR  |               |
|--------------------|---------------|
| Strap Material     | Silicone      |
| Strap Colour       | Blue          |
| Colour of the dial | Blue          |
| Glass              | Mineral glass |
| DETAILS            |               |
| Clasp              | Buckle        |
| Water resistant    | 10 ATM        |