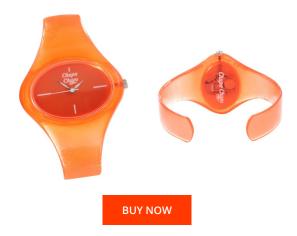

| PRODUCT INFORMATION |                  | MATERIAL & COLOUR  |         |
|---------------------|------------------|--------------------|---------|
| EAN                 | 8431777701524    | Strap Material     | Resin   |
| Gender              | Unisex           | Strap Colour       | Orange  |
| 'arranty [years]    | 2                | Colour of the dial | Red     |
|                     |                  | Glass              | Plastic |
|                     |                  |                    |         |
| RODUCT EXECUTION    |                  | DETAILS            |         |
| splay Type          | Analogue         | Clasp              | Buckle  |
| ovement type        | Quartz (Battery) |                    |         |
|                     |                  |                    |         |
| EASURES             |                  |                    |         |
| ase width [mm]      | 37               |                    |         |
|                     |                  |                    |         |