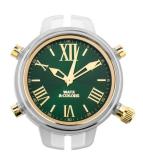

## Watx ladies' watch RWA4047 Specifications

**BUY NOW** 

This document contains all the specifications for the Watx RWA4047 ladies' watch. We at the DIALANDO® watch store offer a large selection of authentic watches from the best watch brands in the world.

| MATERIAL & COLOUR  |               |
|--------------------|---------------|
| Colour of the dial | Green         |
| Glass              | Mineral glass |
| DETAILS            |               |
| Clasp              | Buckle        |
| Water resistant    | 5 ATM         |