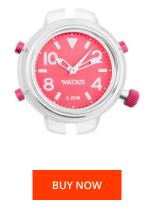

## **DIALANDO**<sup>®</sup>

Watx ladies' watch RWA3541 Specifications

This document contains all the specifications for the Watx RWA3541 ladies' watch. We at the DIALANDO<sup>®</sup> watch store offer a large selection of authentic watches from the best watch brands in the world. https://www.dialando.pl/

| PRODUCT INFORMATION |                  | MATERIAL & COLOUR  | MATERIAL & COLOUR |  |
|---------------------|------------------|--------------------|-------------------|--|
| EAN                 | 8431242895840    | Colour of the dial | Red               |  |
| Gender              | Ladies           | Glass              | Mineral glass     |  |
| Warranty [years]    | 2                |                    |                   |  |
|                     |                  |                    |                   |  |
| PRODUCT EXECUTION   |                  | DETAILS            |                   |  |
| Display Type        | Analogue         | Clasp              | Buckle            |  |
| Movement type       | Quartz (Battery) | Water resistant    | 5 ATM             |  |
|                     |                  |                    |                   |  |
| MEASURES            |                  |                    |                   |  |
| Case width [mm]     | 38               |                    |                   |  |