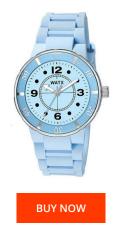

## **DIALANDO**<sup>®</sup>

Watx ladies' watch RWA1605 Specifications

This document contains all the specifications for the Watx RWA1605 ladies' watch. We at the DIALANDO<sup>®</sup> watch store offer a large selection of authentic watches from the best watch brands in the world. https://www.dialando.pl/

| ODUCT INFORMATIO | N                | MATERIAL & COLOUR  | 1             |
|------------------|------------------|--------------------|---------------|
| N                | 8431242390994    | Strap Material     | Rubbe         |
|                  | Ladies           | Strap Colour       | Blue          |
| Warranty [years] | 2                | Colour of the dial | Blue          |
|                  |                  | Glass              | Mineral glass |
|                  |                  |                    |               |
| UCT EXECUTION    |                  | DETAILS            |               |
| pe               | Analogue         | Clasp              | Buckle        |
| nt type          | Quartz (Battery) | Water resistant    | 5 ATM         |
|                  |                  |                    |               |
| ES               |                  |                    |               |
| lth [mm]         | 38               |                    |               |
|                  |                  |                    |               |