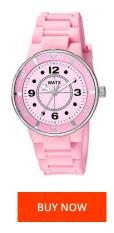

| PRODUCT INFORMATION |                  | MATERIAL & COLOUR  |               |
|---------------------|------------------|--------------------|---------------|
| AN                  | 8431242390963    | Strap Material     | Rubber        |
| Gender              | Ladies           | Strap Colour       | Pink          |
| Varranty [years]    | 2                | Colour of the dial | Pink          |
|                     |                  | Glass              | Mineral glass |
|                     |                  |                    |               |
| RODUCT EXECUTION    |                  | DETAILS            |               |
| splay Type          | Analogue         | Clasp              | Buckle        |
| ovement type        | Quartz (Battery) | Water resistant    | 5 ATM         |
|                     |                  |                    |               |
| EASURES             |                  |                    |               |
| ise width [mm]      | 38               |                    |               |
|                     |                  |                    |               |