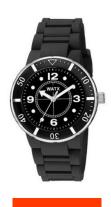

## Watx ladies' watch RWA1601 Specifications

**BUY NOW** 

This document contains all the specifications for the Watx RWA1601 ladies' watch. We at the DIALANDO® watch store offer a large selection of authentic watches from the best watch brands in the world.

| MATERIAL & COLOUR    |               |
|----------------------|---------------|
| Strap Material       | Rubber        |
| Strap Colour         | Black         |
| Colour of the dial   | Black         |
| Glass                | Mineral glass |
|                      |               |
| DETAILS              |               |
| <b>DETAILS</b> Clasp | Buckle        |