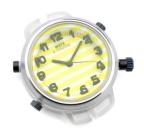

## Watx ladies' watch RWA1557 Specifications

**BUY NOW** 

This document contains all the specifications for the Watx RWA1557 ladies' watch. We at the DIALANDO® watch store offer a large selection of authentic watches from the best watch brands in the world.

| MATERIAL & COLOUR  |               |
|--------------------|---------------|
| Colour of the dial | Yellow        |
| Glass              | Mineral glass |
| DETAILS            |               |
| Clasp              | Buckle        |
| Water resistant    | 5 ATM         |