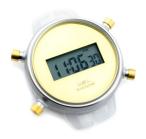

## Watx ladies' watch RWA1035 Specifications

**BUY NOW** 

This document contains all the specifications for the Watx RWA1035 ladies' watch. We at the DIALANDO® watch store offer a large selection of authentic watches from the best watch brands in the world.

https://www.dialando.pl/

| PRODUCT INFORMATION |                  |
|---------------------|------------------|
| EAN                 | 8431242866727    |
| Gender              | Ladies           |
| Warranty [years]    | 2                |
| PRODUCT EXECUTION   |                  |
| Display Type        | Digital          |
| Movement type       | Quartz (Battery) |
| MEASURES            |                  |
| MEASURES            |                  |

| MATERIAL & COLOUR  |               |
|--------------------|---------------|
| Colour of the dial | Gold          |
| Glass              | Mineral glass |
| DETAILS            |               |
| Clasp              | Buckle        |
| Water resistant    | 5 ATM         |