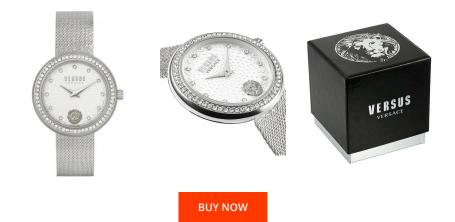

## Versus Versace ladies' watch VSPEN1420 Specifications

This document contains all the specifications for the Versus by Versace Lea Extension VSPEN1420 ladies' watch. We at the DIALANDO<sup>®</sup> watch store offer a large selection of authentic watches from the best watch brands in the world. https://www.dialando.pl/

| PRODUCT INFORMATION         |                  |  | MATERIAL & COLOUR  |                 |
|-----------------------------|------------------|--|--------------------|-----------------|
| EAN                         | 7630030567940    |  | Strap Material     | Stainless steel |
| Gender                      | Ladies           |  | Strap Colour       | Silver          |
| Warranty [years]            | 2                |  | Colour of the dial | Silver          |
|                             |                  |  | Glass              | Mineral glass   |
|                             |                  |  |                    |                 |
| PRODUCT EXECUTION           |                  |  | DETAILS            |                 |
| Display Type                | Analogue         |  | Clasp              | Clip clasp      |
| Movement type               | Quartz (Battery) |  | Water resistant    | 5 ATM           |
|                             |                  |  |                    |                 |
|                             |                  |  |                    |                 |
| MEASURES                    |                  |  |                    |                 |
| MEASURES<br>Case width [mm] | 35               |  |                    |                 |