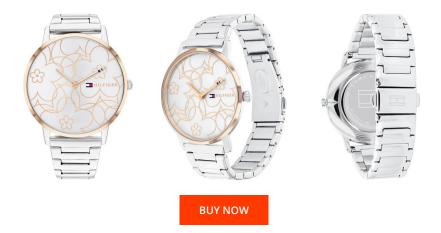

## **DIALANDO**<sup>®</sup>

Tommy Hilfiger ladies' watch 1782368 Specifications

This document contains all the specifications for the Tommy Hilfiger Alex 1782368 ladies' watch. We at the DIALANDO<sup>®</sup> watch store offer a large selection of authentic watches from the best watch brands in the world. https://www.dialando.pl/

| PRODUCT INFORMATION |                  | MATERIAL & COLOUR  |                                  |
|---------------------|------------------|--------------------|----------------------------------|
| EAN                 | 7613272426138    | Strap Material     | Stainless steel                  |
| Gender              | Ladies           | Strap Colour       | Silver                           |
| Warranty [years]    | 2                | Case Material      | Stainless steel                  |
|                     |                  | Case Colour        | Rose gold / Silver               |
|                     |                  | Case Surface       | Polished                         |
|                     |                  | Colour of the dial | Silver                           |
|                     |                  | Glass              | Mineral glass / Hardened glass   |
|                     |                  |                    |                                  |
| PRODUCT EXECUTION   |                  | DETAILS            |                                  |
| Display Type        | Analogue         | Bezel              | Fixed                            |
| Movement type       | Quartz (Battery) | Case Bottom        | Stainless steel bottom / Pressed |
| wovement type       | Quarte (Buttery) |                    | Stanless Steel Sottonn Pressed   |
| Functions           | Minute / Hour    | Clasp              | Clip clasp                       |
|                     |                  |                    |                                  |
|                     |                  | Clasp              | Clip clasp                       |