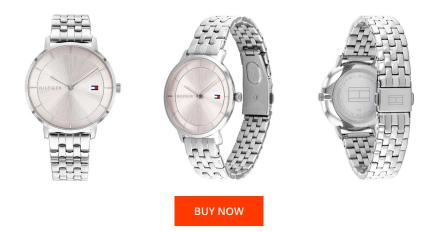

## Tommy Hilfiger ladies' watch 1782283 Specifications

This document contains all the specifications for the Tommy Hilfiger Tea 1782283 ladies' watch. We at the DIALANDO<sup>®</sup> watch store offer a large selection of authentic watches from the best watch brands in the world. https://www.dialando.pl/

| NC               |                                                                   | MATERIAL & COLOUR                                            |                                                                                                                                                                                                                        |
|------------------|-------------------------------------------------------------------|--------------------------------------------------------------|------------------------------------------------------------------------------------------------------------------------------------------------------------------------------------------------------------------------|
| 7613272415095    |                                                                   | Strap Material                                               | Stainless steel                                                                                                                                                                                                        |
| Ladies           |                                                                   | Strap Colour                                                 | Silver                                                                                                                                                                                                                 |
| 2                |                                                                   | Case Material                                                | Stainless steel                                                                                                                                                                                                        |
|                  |                                                                   | Case Colour                                                  | Silver                                                                                                                                                                                                                 |
|                  | (                                                                 | Case Surface                                                 | Polished                                                                                                                                                                                                               |
|                  |                                                                   | Colour of the dial                                           | Pink                                                                                                                                                                                                                   |
|                  |                                                                   | Glass                                                        | Mineral glass / Hardened glass                                                                                                                                                                                         |
|                  |                                                                   |                                                              |                                                                                                                                                                                                                        |
|                  |                                                                   | DETAILS                                                      |                                                                                                                                                                                                                        |
| Analogue         |                                                                   | Bezel                                                        | Fixed                                                                                                                                                                                                                  |
| Quartz (Battery) |                                                                   | Case Bottom                                                  | Stainless steel bottom / Pressed                                                                                                                                                                                       |
| Minute / Hour    |                                                                   | Clasp                                                        | Folding clasp                                                                                                                                                                                                          |
|                  |                                                                   | Water resistant                                              | 3 ATM                                                                                                                                                                                                                  |
|                  |                                                                   |                                                              |                                                                                                                                                                                                                        |
|                  |                                                                   |                                                              |                                                                                                                                                                                                                        |
|                  | 7613272415095<br>Ladies<br>2<br>2<br>Analogue<br>Quartz (Battery) | 7613272415095<br>Ladies<br>2<br>Analogue<br>Quartz (Battery) | 7613272415095 Strap Material   Ladies Strap Colour   2 Case Material   Case Colour Case Surface   Colour of the dial Glass   Colour of the dial Glass   V DETAILS   Quartz (Battery) Case Bottom   Minute / Hour Clasp |