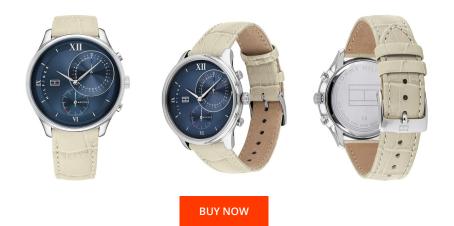

## Tommy Hilfiger ladies' watch 1782130 Specifications

This document contains all the specifications for the Tommy Hilfiger Dressed Up 1782130 ladies' watch. We at the DIALANDO<sup>®</sup> watch store offer a large selection of authentic watches from the best watch brands in the world. https://www.dialando.pl/

| PRODUCT INFORMATION |                               |         | MATERIAL & COLOUR  |                                  |  |
|---------------------|-------------------------------|---------|--------------------|----------------------------------|--|
| EAN                 | 7613272357647                 |         | Strap Material     | Calf leather                     |  |
| Gender              | Ladies                        |         | Strap Colour       | Beige                            |  |
| Warranty [years]    | 2                             |         | Case Material      | Stainless steel                  |  |
|                     |                               |         | Case Colour        | Silver                           |  |
|                     |                               |         | Case Surface       | Polished                         |  |
|                     |                               |         | Colour of the dial | Blue                             |  |
|                     |                               |         | Glass              | Mineral glass / Hardened glass   |  |
|                     |                               |         |                    |                                  |  |
| PRODUCT EXECUTION   |                               | DETAILS |                    |                                  |  |
| Display Type        | Analogue                      |         | Bezel              | Fixed                            |  |
| Movement type       | Quartz (Battery)              |         | Case Bottom        | Stainless steel bottom / Pressed |  |
| Functions           | Second / Minute / Hour / Date |         | Clasp              | Buckle                           |  |