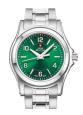

https://www.dialando.pl/

PRODUCT

Swiss Military by Chrono SMP36010.09 ladies' watch

DETAILS

Display Type: Analogue Strap Material: Stainless steel Strap Colour: Silver Case width [mm]: 33

BUY NOW

Swiss Military by Chrono SM34003.21 ladies' watch