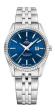

https://www.dialando.pl/

PRODUCT

Swiss Military by Chrono SMP36010.09 ladies' watch

DETAILS

Display Type: Analogue Strap Material: Stainless steel Strap Colour: Silver Case width [mm]: 33

BUY NOW

Swiss Military by Chrono SM34003.21 ladies' watch

Display Type: Analogue Strap Material: Stainless steel Strap Colour: Silver Case width [mm]: 27

Swiss Military by Chrono SM34003.22 ladies' watch

Display Type: Analogue Strap Material: Stainless steel Strap Colour: Silver Case width [mm]: 27