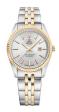

Display Type: Analogue Strap Material: Stainless steel Strap Colour: Gold Case width [mm]: 28

BUY NOW

Swiss Military by Chrono SM30201.33 ladies' watch

Display Type: Analogue Strap Material: Stainless steel Strap Colour: Rose gold Case width [mm]: 28