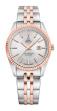

#### DETAILS

Swiss Military by Chrono SM30201.31 ladies' watch

Display Type: Analogue Strap Material: Stainless steel Strap Colour: Silver Case width [mm]: 28

BUY NOW

Swiss Military by Chrono Chrono SM34013.03 ladies' watch