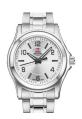

#### DETAILS

Swiss Military by Chrono SM30201.31 ladies' watch

Display Type: Analogue Strap Material: Stainless steel Strap Colour: Silver Case width [mm]: 28

BUY NOW

Swiss Military by Chrono Chrono SM34013.03 ladies' watch

Display Type: Analogue Strap Material: Real leather Strap Colour: Black Case width [mm]: 30

BUY NOW

Swiss Military by Chrono SM34066.01 ladies' watch

Display Type: Analogue Strap Material: Stainless steel Strap Colour: Silver Case width [mm]: 30