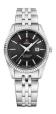

Display Type: Analogue Strap Material: Real leather Strap Colour: Black Case width [mm]: 30

BUY NOW

Swiss Military by Chrono SM34066.01 ladies' watch

Display Type: Analogue Strap Material: Stainless steel Strap Colour: Silver Case width [mm]: 30

BUY NOW

Swiss Military by Chrono SM34066.03 ladies' watch

Display Type: Analogue Strap Material: Stainless steel Strap Colour: Silver Case width [mm]: 30

BUY NOW

Swiss Military by Chrono SM34066.02 ladies' watch