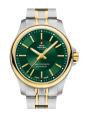

Display Type: Analogue Strap Material: Stainless steel Strap Colour: Silver / Gold Case width [mm]: 30

BUY NOW

Swiss Military by Chrono SM34040.10 ladies' watch

Display Type: Analogue Strap Material: Stainless steel Strap Colour: Rose gold / Silver Case width [mm]: 28

BUY NOW

Swiss Military by Chrono SM34066.04 ladies' watch

Display Type: Analogue Strap Material: Stainless steel Strap Colour: Gold / Silver Case width [mm]: 30

BUY NOW

Swiss Military by Chrono SM34066.06 ladies' watch