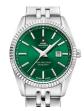

#### **DETAILS**

Swiss Military by Chrono SM34066.08 ladies' watch

Display Type: Analogue Strap Material: Stainless steel Strap Colour: Silver Case width [mm]: 30

BUY NOW

Swiss Military by Chrono SM30201.32 ladies' watch

Display Type: Analogue Strap Material: Stainless steel Strap Colour: Gold Case width [mm]: 28

BUY NOW

Swiss Military by Chrono SM30201.33 ladies' watch

Display Type: Analogue Strap Material: Stainless steel Strap Colour: Rose gold Case width [mm]: 28