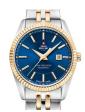

#### Swiss Military by Chrono ladies' watches Catalog

PRODUCT

**DETAILS** 

Swiss Military by Chrono Chronograph SM34005.02 ladies' watch

Display Type: Analogue Strap Material: Stainless steel Strap Colour: Silver Case width [mm]: 36