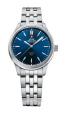

https://www.dialando.pl/

PRODUCT

Swiss Military by Chrono SMP36010.09 ladies' watch

DETAILS

Display Type: Analogue Strap Material: Stainless steel Strap Colour: Silver Case width [mm]: 33

BUY NOW

Swiss Military by Chrono SM34003.21 ladies' watch