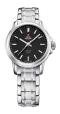

#### DETAILS

Swiss Military by Chrono SM30201.31 ladies' watch

Display Type: Analogue Strap Material: Stainless steel Strap Colour: Silver Case width [mm]: 28

BUY NOW

Swiss Military by Chrono Chrono SM34013.03 ladies' watch

Display Type: Analogue Strap Material: Real leather Strap Colour: Black Case width [mm]: 30

BUY NOW

Swiss Military by Chrono SM34066.01 ladies' watch

Display Type: Analogue Strap Material: Stainless steel Strap Colour: Silver Case width [mm]: 30