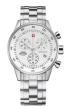

#### Swiss Military by Chrono ladies' watches Catalog

PRODUCT

**DETAILS** 

Swiss Military by Chrono Chronograph SM34005.02 ladies' watch

Display Type: Analogue Strap Material: Stainless steel Strap Colour: Silver Case width [mm]: 36