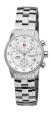

#### DETAILS

Swiss Military by Chrono SM30201.31 ladies' watch

Display Type: Analogue Strap Material: Stainless steel Strap Colour: Silver Case width [mm]: 28

BUY NOW

Swiss Military by Chrono Chrono SM34013.03 ladies' watch