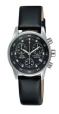

BUY NOW

Swiss Military by Chrono Chronograph SM34013.04 ladies' watch

Display Type: Analogue Strap Material: Real leather Strap Colour: Black Case width [mm]: 31

Display Type: Analogue Strap Material: Real leather Strap Colour: Black Case width [mm]: 30

BUY NOW

Swiss Military by Chrono SM34066.01 ladies' watch

Display Type: Analogue Strap Material: Stainless steel Strap Colour: Silver Case width [mm]: 30