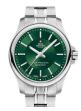

Display Type: Analogue Strap Material: Stainless steel Strap Colour: Silver / Gold Case width [mm]: 30

BUY NOW

Swiss Military by Chrono SM34040.10 ladies' watch

Display Type: Analogue Strap Material: Stainless steel Strap Colour: Rose gold / Silver Case width [mm]: 28