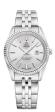

#### DETAILS

Swiss Military by Chrono SM30201.31 ladies' watch

Display Type: Analogue Strap Material: Stainless steel Strap Colour: Silver Case width [mm]: 28

BUY NOW

Swiss Military by Chrono Chrono SM34013.03 ladies' watch

Display Type: Analogue Strap Material: Real leather Strap Colour: Black Case width [mm]: 30

BUY NOW

Swiss Military by Chrono SM34066.01 ladies' watch

Display Type: Analogue Strap Material: Stainless steel Strap Colour: Silver Case width [mm]: 30