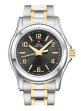

BUY NOW

Swiss Military by Chrono Chronograph SM34013.04 ladies' watch

Display Type: Analogue Strap Material: Real leather Strap Colour: Black Case width [mm]: 31