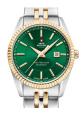

Display Type: Analogue Strap Material: Stainless steel Strap Colour: Silver / Gold Case width [mm]: 30

BUY NOW

Swiss Military by Chrono SM34040.10 ladies' watch

Display Type: Analogue Strap Material: Stainless steel Strap Colour: Rose gold / Silver Case width [mm]: 28