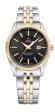

https://www.dialando.pl/

PRODUCT

Swiss Military by Chrono SMP36010.09 ladies' watch

DETAILS

Display Type: Analogue Strap Material: Stainless steel Strap Colour: Silver Case width [mm]: 33

BUY NOW

Swiss Military by Chrono SM34003.21 ladies' watch