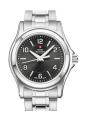

#### DETAILS

Swiss Military by Chrono SM30201.31 ladies' watch

Display Type: Analogue Strap Material: Stainless steel Strap Colour: Silver Case width [mm]: 28

BUY NOW

Swiss Military by Chrono Chrono SM34013.03 ladies' watch