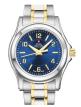

Display Type: Analogue Strap Material: Stainless steel Strap Colour: Silver / Gold Case width [mm]: 30

BUY NOW

Swiss Military by Chrono SM34040.10 ladies' watch

Display Type: Analogue Strap Material: Stainless steel Strap Colour: Rose gold / Silver Case width [mm]: 28