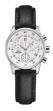

https://www.dialando.pl/

PRODUCT

Swiss Military by Chrono SMP36010.09 ladies' watch

DETAILS

Display Type: Analogue Strap Material: Stainless steel Strap Colour: Silver Case width [mm]: 33

BUY NOW

Swiss Military by Chrono SM34003.21 ladies' watch