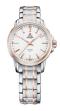

Display Type: Analogue Strap Material: Real leather Strap Colour: Black Case width [mm]: 30

BUY NOW

Swiss Military by Chrono SM34066.01 ladies' watch

Display Type: Analogue Strap Material: Stainless steel Strap Colour: Silver Case width [mm]: 30