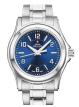

#### Swiss Military by Chrono ladies' watches Catalog

PRODUCT

**DETAILS** 

Swiss Military by Chrono Chronograph SM34005.02 ladies' watch

Display Type: Analogue Strap Material: Stainless steel Strap Colour: Silver Case width [mm]: 36