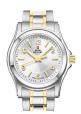

#### **DETAILS**

Swiss Military by Chrono SM34066.08 ladies' watch

Display Type: Analogue Strap Material: Stainless steel Strap Colour: Silver Case width [mm]: 30

BUY NOW

Swiss Military by Chrono SM30201.32 ladies' watch

Display Type: Analogue Strap Material: Stainless steel Strap Colour: Gold Case width [mm]: 28

BUY NOW

Swiss Military by Chrono SM30201.33 ladies' watch

Display Type: Analogue Strap Material: Stainless steel Strap Colour: Rose gold Case width [mm]: 28