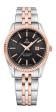

Display Type: Analogue Strap Material: Stainless steel Strap Colour: Silver / Gold Case width [mm]: 30

BUY NOW

Swiss Military by Chrono SM34040.10 ladies' watch

Display Type: Analogue Strap Material: Stainless steel Strap Colour: Rose gold / Silver Case width [mm]: 28