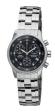

BUY NOW

Swiss Military by Chrono Chrono SM34013.01 ladies' watch

Display Type: Analogue Strap Material: Stainless steel Strap Colour: Silver Case width [mm]: 30

BUY NOW

Swiss Military by Chrono Chrono SM34013.02 ladies' watch

Display Type: Analogue Strap Material: Stainless steel Strap Colour: Silver Case width [mm]: 30