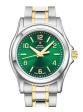

Display Type: Analogue Strap Material: Stainless steel Strap Colour: Silver / Gold Case width [mm]: 30

BUY NOW

Swiss Military by Chrono SM34040.10 ladies' watch

Display Type: Analogue Strap Material: Stainless steel Strap Colour: Rose gold / Silver Case width [mm]: 28