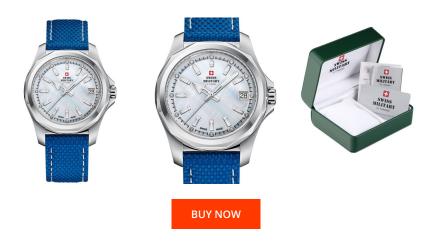

Lighting

Water resistant

| PRODUCT INFORMATION |                          |
|---------------------|--------------------------|
| EAN                 | 7630019134033            |
| Gender              | Ladies                   |
| Brand               | Swiss Military by Chrono |
| Collection          | Damen                    |
| Warranty [years]    | 5                        |

| MATERIAL & COLOUR  |                                     |
|--------------------|-------------------------------------|
| Strap Material     | Textile / Real leather              |
| Strap Colour       | Blue                                |
| Case Material      | Stainless steel                     |
| Case Colour        | Silver                              |
| Case Surface       | Polished / Matted                   |
| Colour of the dial | White                               |
| Stone type         | Swarovski                           |
| Glass              | Mineral glass with sapphire coating |
|                    |                                     |
| DETAILS            |                                     |
| Bezel              | Fixed                               |
| Case Bottom        | Stainless steel bottom (pressed)    |
| Clasp              | Pin buckle                          |