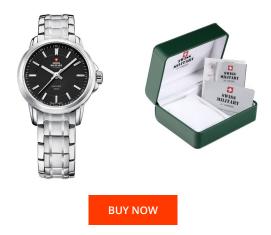

## Swiss Military by Chrono ladies' watch SM34040.01 Specifications

This document contains all the specifications for the Swiss Military by Chrono SM34040.01 ladies' watch. We at the DIALANDO<sup>®</sup> watch store offer a large selection of authentic watches from the best watch brands in the world. https://www.dialando.pl/

| PRODUCT INFORMATION |                          |  |
|---------------------|--------------------------|--|
| EAN                 | 7630019116046            |  |
| Gender              | Ladies                   |  |
| Brand               | Swiss Military by Chrono |  |
| Collection          | Damen                    |  |
| Warranty [years]    | 5                        |  |

| MATERIAL & COLOUR  |                                  |
|--------------------|----------------------------------|
| Strap Material     | Stainless steel                  |
| Strap Colour       | Silver                           |
| Case Material      | Stainless steel                  |
| Case Colour        | Silver                           |
| Case Surface       | Polished / Matted                |
| Colour of the dial | Black                            |
| Glass              | Sapphire glass                   |
| DETAILS            |                                  |
| Bezel              | Fixed                            |
| Case Bottom        | Staiplass staal battam (asrowed) |
|                    | Stainless steel bottom (screwed) |
| Clasp              | Folding clasp                    |
| Clasp<br>Lighting  |                                  |

| PRODUCT EXECUTION |                          |
|-------------------|--------------------------|
| Display Type      | Analogue                 |
| Movement type     | Quartz (Battery)         |
| Movement Name     | Ronda / 763 / Swiss Made |
| Functions         | Hour / Second / Minute   |