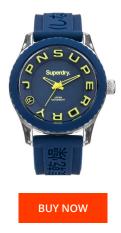

## Superdry ladies' watch SYL146U Specifications

This document contains all the specifications for the Superdry SYL146U ladies' watch. We at the DIALANDO<sup>®</sup> watch store offer a large selection of authentic watches from the best watch brands in the world. https://www.dialando.pl/

| PRODUCT INFORMATION           |                              | MATERIAL & COLOUR        |                 |
|-------------------------------|------------------------------|--------------------------|-----------------|
| EAN                           | 5024693117154                | Strap Material           | Silicone        |
| Gender                        | Ladies                       | Strap Colour             | Blue            |
| Warranty [years]              | 2                            | Colour of the dial       | Blue            |
|                               |                              | Glass                    | Mineral glass   |
|                               |                              |                          |                 |
| PRODUCT EXECUTION             |                              | DETAILS                  |                 |
|                               |                              |                          |                 |
| Display Type                  | Analogue                     | Clasp                    | Buckle          |
|                               | Analogue<br>Quartz (Battery) | Clasp<br>Water resistant | Buckle<br>5 ATM |
| Display Type<br>Movement type | 5                            |                          |                 |
|                               | 5                            |                          |                 |