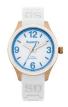

Superdry ladies' watches Catalog

## Superdry.

ONLINE CATALOG

This document contains our exclusive collection of Superdry ladies' watches. All our products are original. We at the DIALANDO<sup>®</sup> watch store are committed to helping you find the perfect watch. https://www.dialando.pl/



## **DIALANDO**<sup>®</sup>

Superdry ladies' watches Catalog



## **DIALANDO**<sup>®</sup>

## Superdry ladies' watches Catalog

PRODUCT



Superdry SYL121O ladies' watch

Display Type: Analogue Strap Material: Nylon Strap Colour: Orange Case width [mm]: 39

DETAILS

**BUY NOW** 



Superdry SYL134U ladies' watch

Display Type: Analogue Strap Colour: White Case width [mm]: 38

BUY NOW