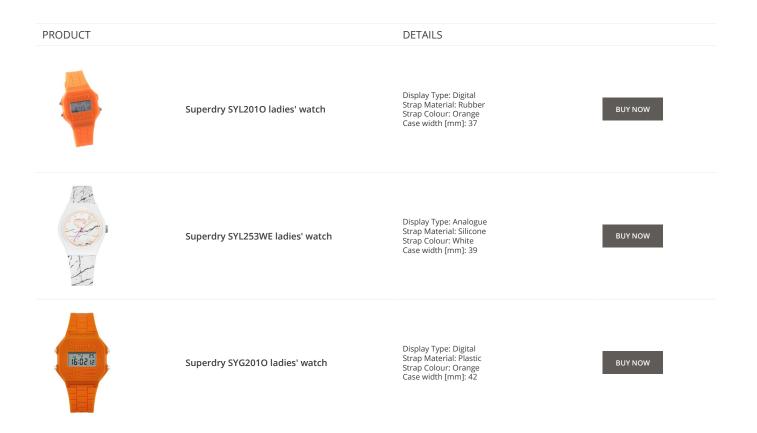

## Superdry ladies' watches Catalog

PRODUCT

Superdry SYL121O ladies' watch

Display Type: Analogue Strap Material: Nylon Strap Colour: Orange Case width [mm]: 39

DETAILS

**BUY NOW** 

Superdry SYL134U ladies' watch