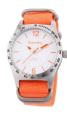

## Superdry ladies' watches Catalog

PRODUCT

Superdry SYL121O ladies' watch

Display Type: Analogue Strap Material: Nylon Strap Colour: Orange Case width [mm]: 39

DETAILS

**BUY NOW** 

Superdry SYL134U ladies' watch