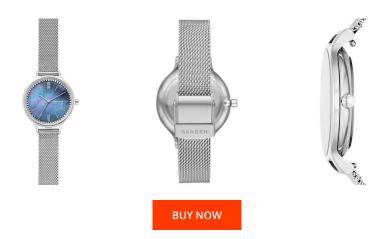

## **DIALANDO**<sup>®</sup>

Skagen ladies' watch SKW2862 Specifications

This document contains all the specifications for the Skagen SKW2862 ladies' watch. We at the DIALANDO<sup>®</sup> watch store offer a large selection of authentic watches from the best watch brands in the world. https://www.dialando.pl/

| PRODUCT INFORMATION |               |  |
|---------------------|---------------|--|
| EAN                 | 4048803052181 |  |
| Gender              | Ladies        |  |
| Brand               | Skagen        |  |
| Collection          | Anita         |  |
| Warranty [years]    | 2             |  |

| MATERIAL & COLOUR  |                 |
|--------------------|-----------------|
| Strap Material     | Stainless steel |
| Strap Colour       | Silver          |
| Case Material      | Stainless steel |
| Case Colour        | Silver          |
| Case Surface       | Polished        |
| Colour of the dial | Blue            |
| Glass              | Mineral glass   |
|                    |                 |
| DETAILS            |                 |
| Clasp              | Pin buckle      |