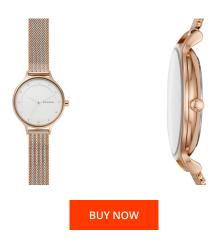

## Skagen ladies' watch SKW2749 Specifications

This document contains all the specifications for the Skagen SKW2749 ladies' watch. We at the DIALANDO® watch store offer a large selection of authentic watches from the best watch brands in the world.

| PRODUCT EXECUTION             |                  |
|-------------------------------|------------------|
| Display Type                  | Analogue         |
| Movement type                 | Quartz (Battery) |
| Movement Name                 | GL30             |
| MEASURES                      |                  |
| Case width [mm]               | 30               |
| Case thickness [mm]           | 7                |
| Lug width [mm]                | 12               |
| Max. wrist circumference [mm] | 175              |

| MATERIAL & COLOUR  |                 |
|--------------------|-----------------|
| Strap Material     | Stainless steel |
| Strap Colour       | Bicolor         |
| Case Material      | Stainless steel |
| Case Colour        | Rose gold       |
| Case Surface       | Polished        |
| Colour of the dial | White           |
| Glass              | Mineral glass   |
| DETAILS            |                 |
| Clasp              | Pin buckle      |
| Water resistant    | 3 ATM           |