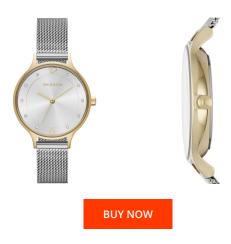

## Skagen ladies' watch SKW2340 Specifications

This document contains all the specifications for the Skagen SKW2340 ladies' watch. We at the DIALANDO® watch store offer a large selection of authentic watches from the best watch brands in the world.

| MATERIAL & COLOUR  |                 |
|--------------------|-----------------|
| Strap Material     | Stainless steel |
| Strap Colour       | Silver          |
| Case Material      | Stainless steel |
| Case Colour        | Gold            |
| Case Surface       | Polished        |
| Colour of the dial | Silver          |
| Glass              | Mineral glass   |
|                    |                 |
| DETAILS            |                 |
| Clasp              | Pin buckle      |
| Water resistant    | 3 ATM           |