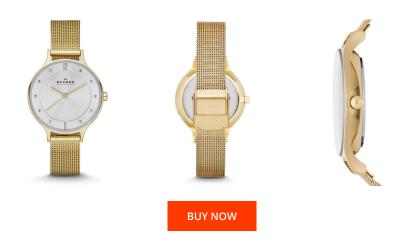

| PRODUCT INFORMATION |               |  |
|---------------------|---------------|--|
| EAN                 | 4053858163874 |  |
| Gender              | Ladies        |  |
| Brand               | Skagen        |  |
| Collection          | Anita         |  |
| Warranty [years]    | 2             |  |

| MATERIAL & COLOUR  |                 |
|--------------------|-----------------|
| Strap Material     | Stainless steel |
| Strap Colour       | Gold            |
| Case Material      | Stainless steel |
| Case Colour        | Gold            |
| Case Surface       | Polished        |
| Colour of the dial | Silver          |
| Glass              | Mineral glass   |
|                    |                 |
| DETAILS            |                 |
| Clasp              | Pin buckle      |

3 ATM

Water resistant

| Movement type       | Quartz (Battery) |
|---------------------|------------------|
| Movement Name       | Analog-quartz    |
| MEASURES            |                  |
| Case width [mm]     | 30               |
| Case thickness [mm] | 5                |
| Lug width [mm]      | 12               |

Analogue

Max. wrist circumference [mm]

PRODUCT EXECUTION

Display Type

175