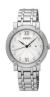

Seiko SXDG79P1 ladies' watch

Display Type: Analogue Strap Material: Stainless steel Strap Colour: Silver Case width [mm]: 31

BUY NOW

Seiko SUJ791 ladies' watch

Display Type: Analogue Strap Material: Stainless steel Strap Colour: Silver Case width [mm]: 22