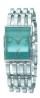

BUY NOW

Seiko SXDE05P1 ladies' watch

Display Type: Analogue Strap Material: Real leather Case width [mm]: 27

BUY NOW

Seiko SXB433P1 ladies' watch

Display Type: Analogue Strap Material: Stainless steel Strap Colour: Silver Case width [mm]: 30