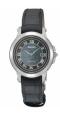

BUY NOW

Seiko SXDE05P1 ladies' watch

Display Type: Analogue Strap Material: Real leather Case width [mm]: 27

BUY NOW

Seiko SXB433P1 ladies' watch

Display Type: Analogue Strap Material: Stainless steel Strap Colour: Silver Case width [mm]: 30