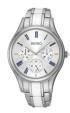

## Seiko ladies' watches Catalog

**PRODUCT** 

DETAILS

Seiko SKY721P1 ladies' watch

Display Type: Analogue Strap Material: Ceramics / Stainless steel Strap Colour: Silver / White Case width [mm]: 35

BUY NOW