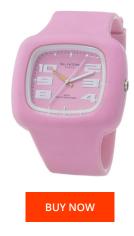

## **DIALANDO**<sup>®</sup>

Salvatore Plata ladies' watch 125RS078 Specifications

This document contains all the specifications for the Salvatore Plata 125RS078 ladies' watch. We at the DIALANDO<sup>®</sup> watch store offer a large selection of authentic watches from the best watch brands in the world. https://www.dialando.pl/

| PRODUCT INFORMATION |                  | MATERIAL & COLOUR |                    |                                                        |
|---------------------|------------------|-------------------|--------------------|--------------------------------------------------------|
| EAN                 | 8431777829648    |                   | Strap Material     | Silicone                                               |
| Gender              | Ladies           |                   | Strap Colour       | Pink                                                   |
| Warranty [years]    | 2                |                   | Colour of the dial | Pink                                                   |
|                     |                  |                   | Glass              | Mineral glass                                          |
|                     |                  |                   |                    |                                                        |
| PRODUCT EXECUTION   |                  |                   | DETAILS            |                                                        |
| Display Type        | Analogue         |                   | Clasp              | Buckle                                                 |
| Novement type       | Quartz (Battery) |                   | Water resistant    | (Please ask customer service or see the closing cover) |
|                     |                  |                   |                    |                                                        |
| MEASURES            |                  |                   |                    |                                                        |
| Case width [mm]     | 48               |                   |                    |                                                        |
|                     |                  |                   |                    |                                                        |