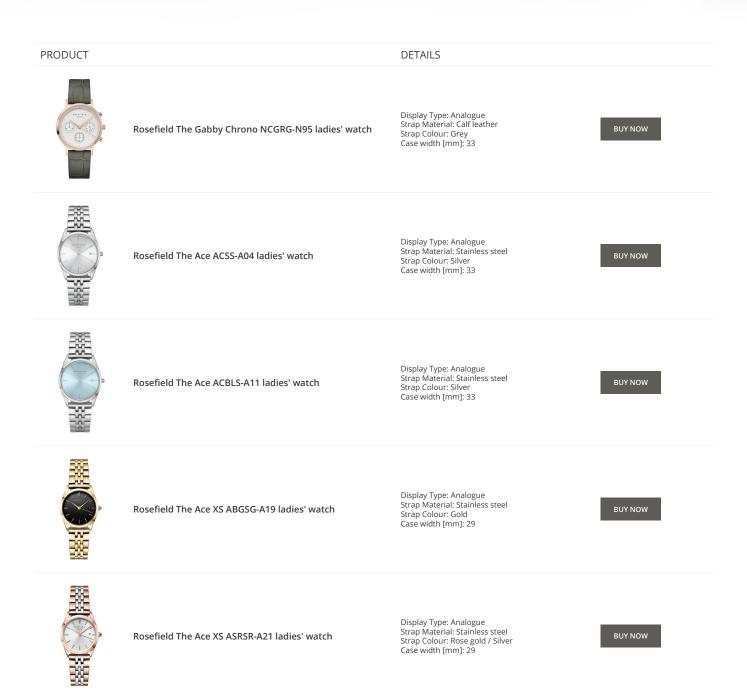

# PRODUCT DETAILS Image: Strain Description of the Ace ACSRD-A06 ladies' watch Display Type: Analogue Strap Material: Stainless steel Strap Colour: Rose gold Case width (mm): 38 BUY NOW Image: Strap Material: Real leather Strap Colour: Back Case width (mm): 38 BUY NOW BUY NOW Image: Strap Material: Real leather Strap Colour: Back Case width (mm): 38 BUY NOW Image: Strap Material: Real leather Strap Colour: Back Case width (mm): 35 BUY NOW Image: Strap Material: Stainless steel Strap Colour: Back Case width (mm): 35 BUY NOW