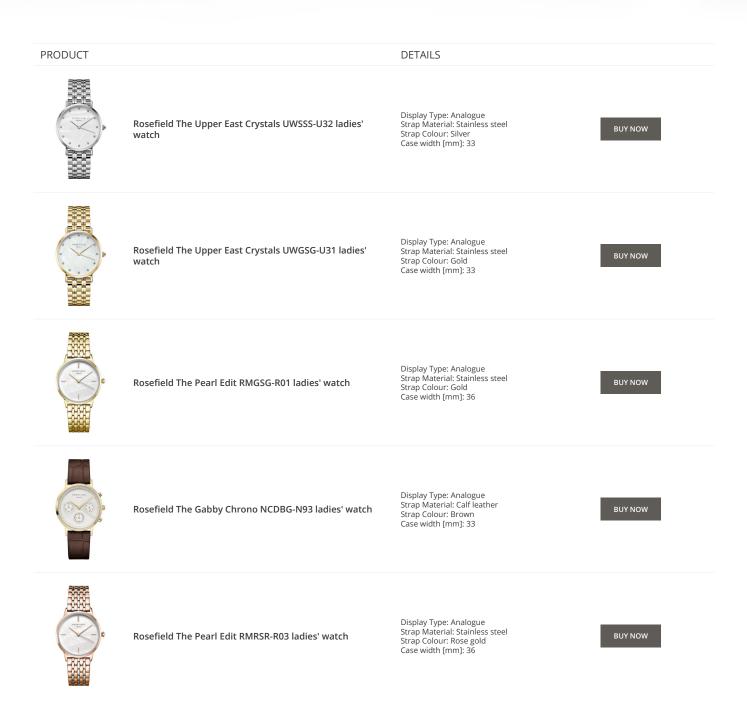

# PRODUCT DETAILS Image: Strain Description of the Ace ACSRD-A06 ladies' watch Display Type: Analogue Strap Material: Stainless steel Strap Colour: Rose gold Case width (mm): 38 BUY NOW Image: Strap Material: Real leather Strap Colour: Back Case width (mm): 38 BUY NOW BUY NOW Image: Strap Material: Real leather Strap Colour: Back Case width (mm): 38 BUY NOW Image: Strap Material: Real leather Strap Colour: Back Case width (mm): 35 BUY NOW Image: Strap Material: Stainless steel Strap Colour: Back Case width (mm): 35 BUY NOW