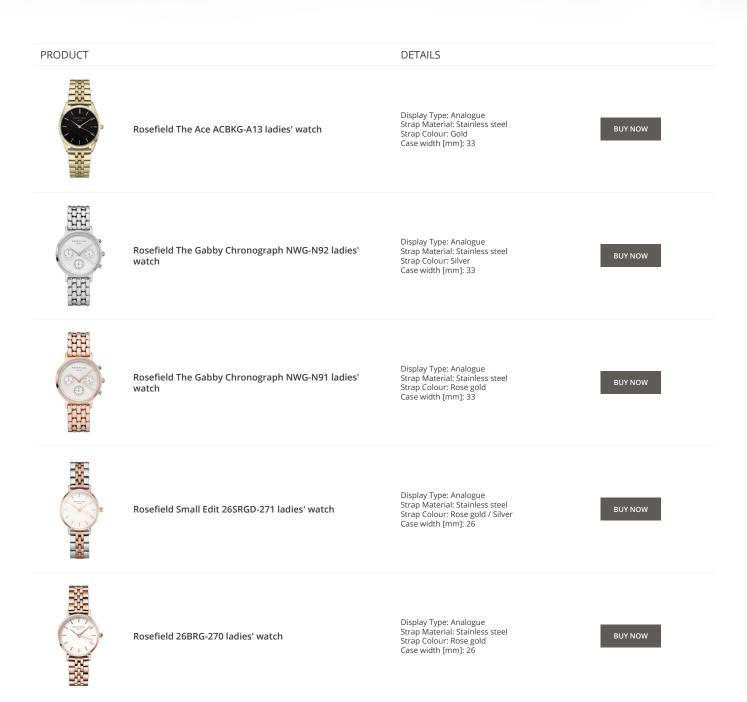

# PRODUCT DETAILS Image: Strain Description of the Ace ACSRD-A06 ladies' watch Display Type: Analogue Strap Material: Stainless steel Strap Colour: Rose gold Case width (mm): 38 BUY NOW Image: Strap Material: Real leather Strap Colour: Back Case width (mm): 38 BUY NOW BUY NOW Image: Strap Material: Real leather Strap Colour: Back Case width (mm): 38 BUY NOW Image: Strap Material: Real leather Strap Colour: Back Case width (mm): 35 BUY NOW Image: Strap Material: Stainless steel Strap Colour: Back Case width (mm): 35 BUY NOW