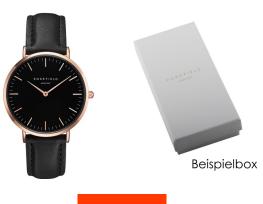

## Rosefield ladies' watch BBBR-B11 Specifications

**BUY NOW** 

This document contains all the specifications for the Rosefield The Bowery BBBR-B11 ladies' watch. We at the DIALANDO® watch store offer a large selection of authentic watches from the best watch brands in the world.

https://www.dialando.pl/

| PRODUCT INFORMATION |               |
|---------------------|---------------|
| EAN                 | 8719324227070 |
| Gender              | Ladies        |
| Brand               | Rosefield     |
| Collection          | The Bowery    |
| Warranty [years]    | 2             |

| PRODUCT EXECUTION                    |                  |
|--------------------------------------|------------------|
|                                      |                  |
| Display Type                         | Analogue         |
| Movement type                        | Quartz (Battery) |
| Movement Name                        | Miyota           |
| Functions                            | Hour / Minute    |
|                                      |                  |
|                                      |                  |
| MEAGUREG                             |                  |
| MEASURES                             |                  |
| MEASURES Case width [mm]             | 38               |
|                                      | 38<br>7          |
| Case width [mm]                      |                  |
| Case width [mm]  Case thickness [mm] | 7                |

| MATERIAL & COLOUR  |                                  |
|--------------------|----------------------------------|
| Strap Material     | Real leather                     |
| Strap Colour       | Black                            |
| Case Material      | Stainless steel                  |
| Case Colour        | Rose gold                        |
| Case Surface       | Polished / Matted                |
| Colour of the dial | Black                            |
| Glass              | Mineral glass                    |
|                    |                                  |
| DETAILS            |                                  |
| Bezel              | Fixed                            |
| Case Bottom        | Stainless steel bottom (pressed) |
| Clasp              | Pin buckle                       |
| Water resistant    | 3 ATM                            |
|                    |                                  |