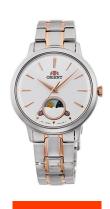

## Orient ladies' watch RA-KB0001S10B Specifications

**BUY NOW** 

This document contains all the specifications for the Orient Mondphase RA-KB0001S10B ladies' watch. We at the DIALANDO® watch store offer a large selection of authentic watches from the best watch brands in the world.

https://www.dialando.pl/

| PRODUCT INFORMATIC | N                      |
|--------------------|------------------------|
| EAN                | 4942715027292          |
| Gender             | Ladies                 |
| Brand              | Orient                 |
| Collection         | Classic Sun & Moon     |
| Warranty [years]   | 2                      |
| PRODUCT EXECUTION  |                        |
| Display Type       | Analogue               |
| Movement type      | Quartz (Battery)       |
| Functions          | Hour / Minute / Second |
| MEASURES           |                        |
|                    |                        |

| MATERIAL & COLOUR    |                 |
|----------------------|-----------------|
| Strap Material       | Stainless steel |
| Strap Colour         | Bicolor         |
| Case Material        | Stainless steel |
| Colour of the dial   | Silver          |
| Glass                | Mineral glass   |
|                      |                 |
| DETAILS              |                 |
| <b>DETAILS</b> Clasp | Folding clasp   |