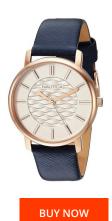

## Nautica ladies' watch NAPCGS011 Specifications

This document contains all the specifications for the Nautica NAPCGS011 ladies' watch. We at the DIALANDO® watch store offer a large selection of authentic watches from the best watch brands in the world.

| MATERIAL & COLOUR  |                 |  |
|--------------------|-----------------|--|
| Strap Material     | Real leather    |  |
| Strap Colour       | Blue            |  |
| Case Material      | Stainless steel |  |
| Colour of the dial | Beige           |  |
| Glass              | Mineral glass   |  |
| DETAILS            |                 |  |
| Clasp              | Pin buckle      |  |
| Water resistant    | 5 ATM           |  |