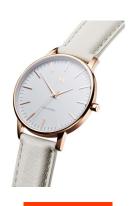

## MVMT ladies' watch MB01-RGGR Specifications

**BUY NOW** 

This document contains all the specifications for the MVMT MB01-RGGR ladies' watch. We at the DIALANDO® watch store offer a large selection of authentic watches from the best watch brands in the world.

| MATERIAL & COLOUR  |                                        |
|--------------------|----------------------------------------|
| Strap Material     | Real leather                           |
| Strap Colour       | Grey                                   |
| Case Material      | Stainless steel                        |
| Case Colour        | Rose gold                              |
| Case Surface       | Polished / Matted                      |
| Colour of the dial | White                                  |
| Glass              | Mineral glass                          |
|                    |                                        |
|                    |                                        |
| DETAILS            |                                        |
| DETAILS Bezel      | Fixed                                  |
|                    | Fixed Stainless steel bottom (pressed) |
| Bezel              |                                        |