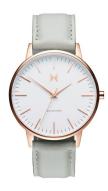

## MVMT ladies' watch MB01-RGGR Specifications

**BUY NOW** 

This document contains all the specifications for the MVMT MB01-RGGR ladies' watch. We at the DIALANDO® watch store offer a large selection of authentic watches from the best watch brands in the world.

| MATERIAL & COLOUR  |                                        |
|--------------------|----------------------------------------|
| Strap Material     | Real leather                           |
| Strap Colour       | Grey                                   |
| Case Material      | Stainless steel                        |
| Case Colour        | Rose gold                              |
| Case Surface       | Polished / Matted                      |
| Colour of the dial | White                                  |
| Glass              | Mineral glass                          |
|                    |                                        |
|                    |                                        |
| DETAILS            |                                        |
| DETAILS Bezel      | Fixed                                  |
|                    | Fixed Stainless steel bottom (pressed) |
| Bezel              |                                        |